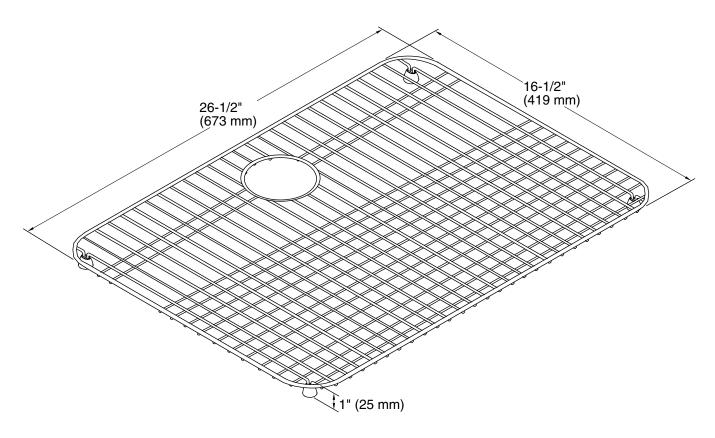

### **Technical Information**

All product dimensions are nominal.

Material: Steel